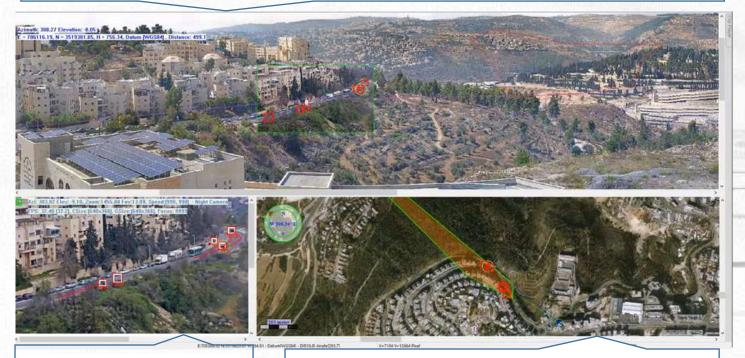

## A Wide-Field Panorama, displaying the super-imposed narrow-field live video feed

The live video window, displaying information and analytics

The map window, displaying the video footprint, the sensor's line-of-sight and analytics

Overlaying the video on the panorama provides the operator with wide-area context when focusing on a narrow field of view.

The specialized Al-aided Video Analytics (VMD, classification, tracking) data is displayed in the video, on the panorama and on the map